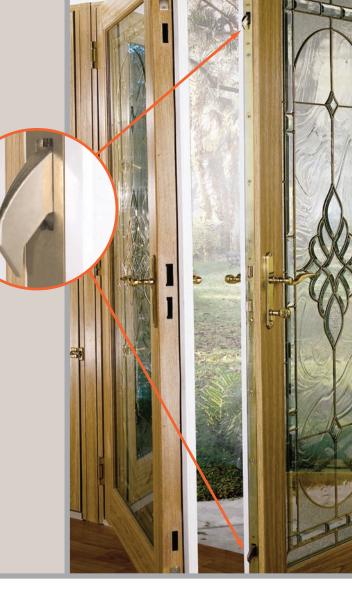

> **OPTIONAL FEATURE:** Additional top hook for added security for doors eight feet or taller.

FRENCH Out-swing CENTER HINGE Left In-swing

**CENTER HINGE** Right Out-swing

Adjustable Hinges:

Allow for ease of installation, to ensure proper alignment and sealing.