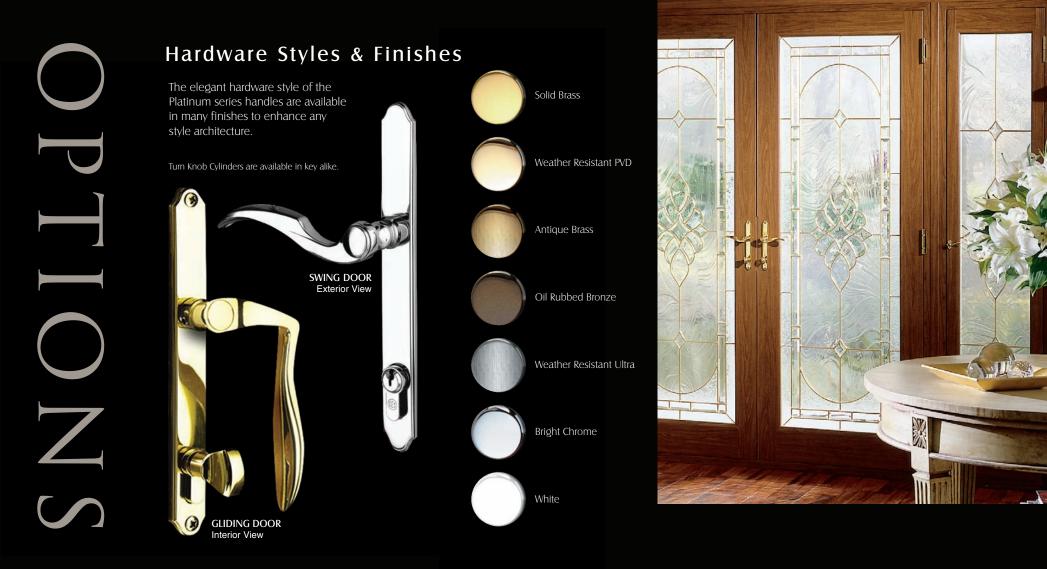

ation in Florida hurricane zone.
- Achieves an R-50 AAMA Rating.





Standard replacement frame.





## HIGH SECURITY Multi Locking Systems

- OPTIMUM SECURITY
  Exclusive Ultra-Strength Design featuring coated steel hooks
- EASY ALIGNMENT ADJUSTMENT
  Hooks are custom adjustable to each installation for optimun security.
- ADJUSTABLE KEEP RAIL
  Guarantees proper lock engagement.
- ADDED SECURITY MECHANISM
  Insures door is properly closed prior to locking.



The Platinum Door is designed for optimum performance as well as lasting, weather resistant beauty. Security being equally important, we've engineered our doors with an exclusive multi-locking mechanism to withstand up to 1200 pounds of force.









Dual Center Operable - 4 Lite

Right & Left Operable Center Operable - 3 Lite



## Heat Reflective -Exterior Color Laminates

Exclusive heat reflective color laminates repel dirt and provide excellent weatherability, lower heat build-up temperatures, scratch and UV resistance.

This product features a limited lifetime warranty.

## Maintenance Free -Interior Wood Grain Laminates

Entry doors experience high traffic use... our realistic wood grain laminates offer the look of real wood with the added benefit of durability and scratch resistance.



### Platinum series vinyl

doors offer solutions to

all your door needs...

from Sliding to Gliding...

any door... any size.

Each door is custom made

with the finest quality and

craftmanship for

maintenance free

enjoyment for the life

of your home.

Grids are installed within the insulated glass. The grids stay dirt