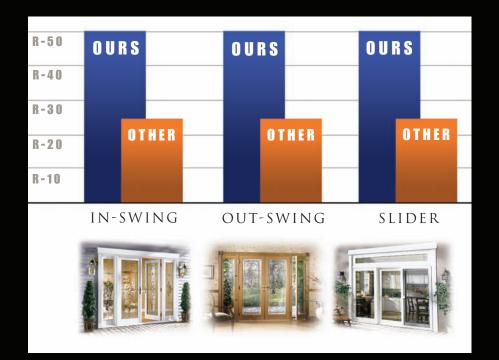

# R-50 PERFORMANCE

Beauty and Strength come together in the Platinum Series In-Swing, Out-Swing and Gliding Door. The classic beauty of distinctive design combined with the strength of unsurpassed engineering technology make this door the perfect choice for rennovation as well as new construction applications.

Our dedication to quality has resulted in an AAMA CERTIFIED R-50 RATING for superior water and air penetration resistance and structural strength - making the Platinum Series Gliding Door a benchmark for the vinyl door industry.