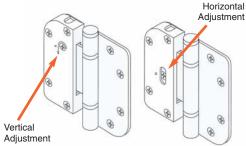

> **OPTIONAL FEATURE:** Additional top hook for added security for doors eight feet or taller.

FRENCH Out-swing CENTER HINGE Left In-swing

**CENTER HINGE** Right Out-swing

Adjustable Hinges:

Allow for ease of installation, to ensure proper alignment and sealing.