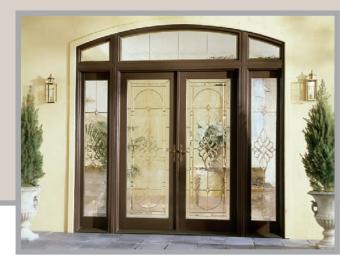

# R-50 PERFORMANCE

Beauty and Strength come together in the Platinum Series In-Swing, Out-Swing and Gliding Door. The classic beauty of distinctive design combined with the strength of unsurpassed engineering technology make this door the perfect choice for rennovation as well as new construction applications.

The Platinum Door is designed for optimum performance as well as lasting, weather resistant beauty. Security being equally important, we've engineered our doors with an exclusive multi-locking mechanism to withstand up to 1200 pounds of force.