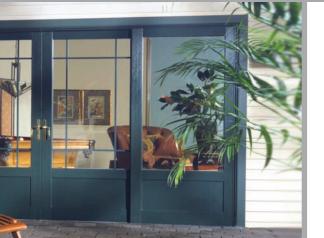

FRENCH

In-swing

- Thermo-fusion welded master frame.
- Elegantly sculpted frame and sash.
- Engineered sash corners for stability and strength.
- Glass is continuous wet glazed for weather tight seal.
- Matching fixed lite frames for transoms and side-lites.
- Integral raised screen track for easy operation
- 4" top rail height, 4" stile width and 6" bottom rail height creates a traditional and elegant design.
- All frames and sashes are structurally reinforced with aluminum.
- Rugged sill design.
- Heavy duty rollers for smooth operation.
- High performance weather seals.
- Available with non operable panel in 2, 3, and 4 lite configurations.
- Meets or exceeds AAMA/NWWDA standards.
- Rated for installation in Florida hurricane zone.
- Achieves an R-50 AAMA Rating.