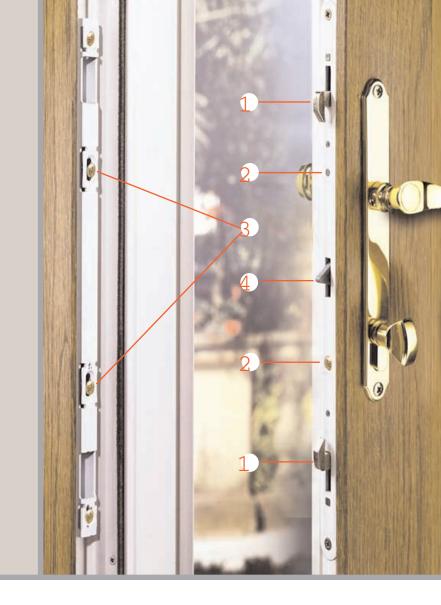

## HIGH SECURITY Multi-Point Locking Systems

**OPTIMUM SECURITY** 

Exclusive Ultra-Strength Design featuring Solid Brass Hooks

SPECIALLY ENGINEERED BEVELED HOOK Compresses weatherseal as hook engages.

HIGH STRENGTH STEEL LATCH AND DEAD BOLT Maximum strength and security

## HIGH SECURITY Multi Locking Systems

- OPTIMUM SECURITY
  Exclusive Ultra-Strength Design featuring coated steel hooks
- EASY ALIGNMENT ADJUSTMENT
  Hooks are custom adjustable to each installation for optimun security.
- ADJUSTABLE KEEP RAIL
  Guarantees proper lock engagement.
- ADDED SECURITY MECHANISM
  Insures door is properly closed prior to locking.

The Platinum Door is designed for optimum performance as well as lasting, weather resistant beauty. Security being equally important, we've engineered our doors with an exclusive multi-locking mechanism to withstand up to 1200 pounds of force.