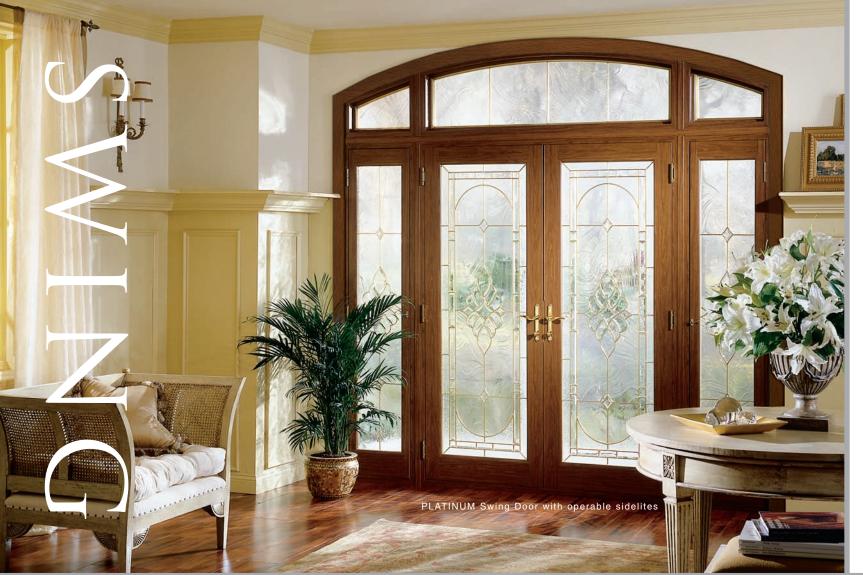

FRENCH

In-swing

- Thermo-fusion welded master frame.
- Elegantly sculpted frame and sash.
- Engineered sash corners for stability and strength.
- Glass is continuous wet glazed for weather tight seal.
- Matching fixed lite frames for transoms and side-lites.
- Integral raised screen track for easy operation
- 4" top rail height, 4" stile width and 6" bottom rail height creates a traditional and elegant design.
- All frames and sashes are structurally reinforced with aluminum.
- Rugged sill design.
- Heavy duty rollers for smooth operation.
- High performance weather seals.
- Available with non operable panel in 2, 3, and 4 lite configurations.
- Meets or exceeds AAMA/NWWDA standards.
- Rated for installation in Florida hurricane zone.
- Achieves an R-50 AAMA Rating.

The Platinum Door is designed for optimum performance as well as lasting, weather resistant beauty. Security being equally important, we've engineered our doors with an exclusive multi-locking mechanism to withstand up to 1200 pounds of force.

# R-50 PERFORMANCE

Beauty and Strength come together in the Platinum Series In-Swing, Out-Swing and Gliding Door. The classic beauty of distinctive design combined with the strength of unsurpassed engineering technology make this door the perfect choice for rennovation as well as new construction applications.