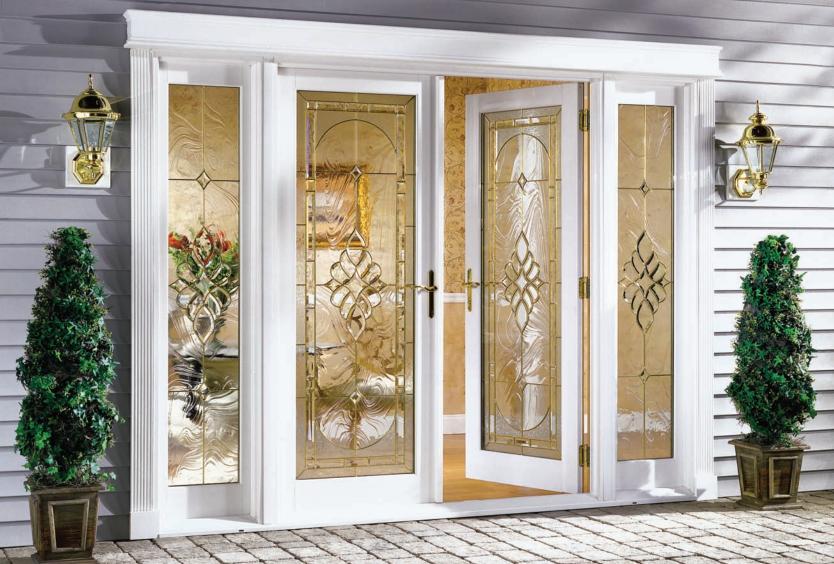

# R-50 PERFORMANCE

Beauty and Strength come together in the Platinum Series In-Swing, Out-Swing and Gliding Door. The classic beauty of distinctive design combined with the strength of unsurpassed engineering technology make this door the perfect choice for rennovation as well as new construction applications.

The Platinum Door is designed for optimum performance as well as lasting, weather resistant beauty. Security being equally important, we've engineered our doors with an exclusive multi-locking mechanism to withstand up to 1200 pounds of force.

- Thermo-fusion welded master frame.
- Elegantly Sculpted frame and sash.
- Engineered sash corners for stability and strength.
- Glass is continuous wet glazed for weather tight seal.
- Matching fixed lite frames for transoms and side-lites.
- Operable side lite option with matching hardware.
- 4" top rail height, 4" stile width and 6" bottom rail height creates a traditional and elegant design.
- All frames and sashes are structurally reinforced with aluminum.
- Optional brick mold and j-channel extension.
- Rugged sill design.
- High performance weather seals.
- Available with non operable panel in 2,3 and 4 lite configurations.
- Meets or exceeds AAMA/NWWDA standards.
- Achieves a R-50 AMMA Rating.