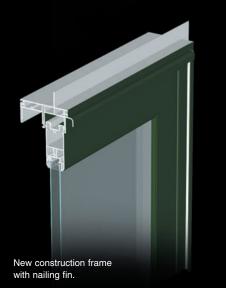

#### Replacement frame.

4 9/16" new construction frame with brick mold and nailing fin.