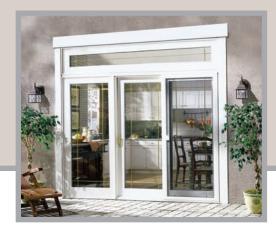

# R-50 PERFORMANCE

Beauty and Strength come together in the Platinum Series In-Swing, Out-Swing and Gliding Door. The classic beauty of distinctive design combined with the strength of unsurpassed engineering technology make this door the perfect choice for rennovation as well as new construction applications.

Our dedication to quality has resulted in an AAMA CERTIFIED R-50 RATING for superior water and air penetration resistance and structural strength - making the Platinum Series Gliding Door a benchmark for the vinyl door industry.