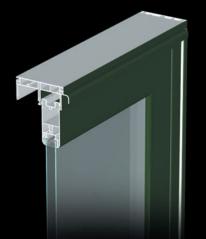

- Thermo-fusion welded master frame.
- Elegantly Sculpted frame and sash.
- Engineered sash corners for stability and strength.
- Glass is continuous wet glazed for weather tight seal.
- Matching fixed lite frames for transoms and side-lites.
- Operable side lite option with matching hardware.
- 4" top rail height, 4" stile width and 6" bottom rail height creates a traditional and elegant design.
- All frames and sashes are structurally reinforced with aluminum.
- Optional brick mold and j-channel extension.
- Rugged sill design.
- High performance weather seals.
- Available with non operable panel in 2,3 and 4 lite configurations.
- Meets or exceeds AAMA/NWWDA standards.
- Achieves a R-50 AMMA Rating.