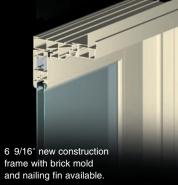

#### Replacement frame.

4 9/16" new construction frame with brick mold and nailing fin.